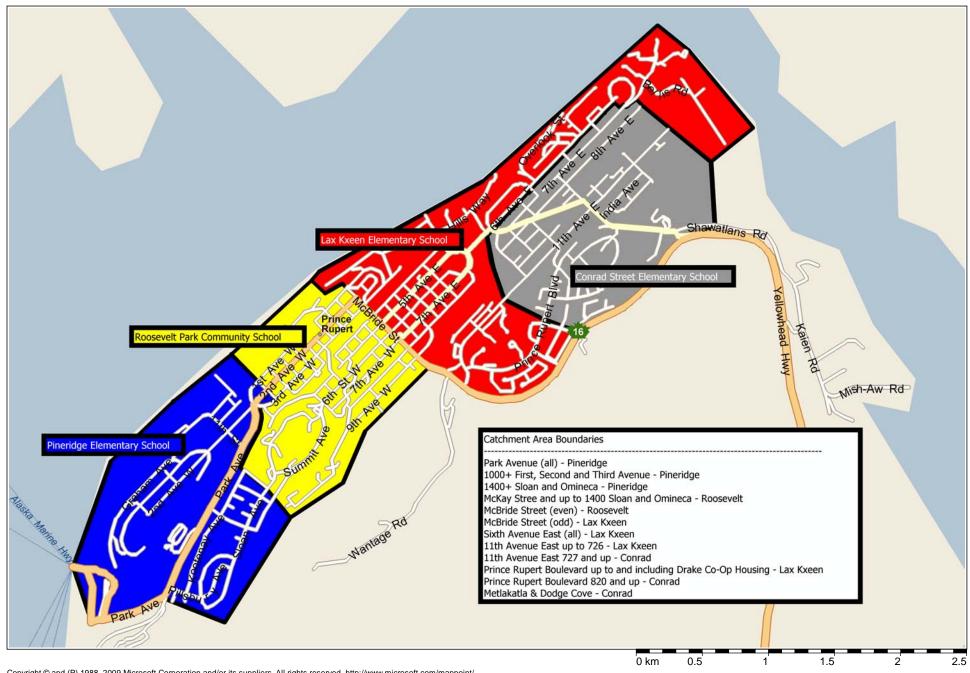

## School District 52 2011/2012 School Year Catchment Areas

Copyright © and (P) 1988–2009 Microsoft Corporation and/or its suppliers. All rights reserved. http://www.microsoft.com/mappoint/
Certain mapping and direction data © 2009 NAVTEQ. All rights reserved. The Data for areas of Canada includes information taken with permission from Canadian authorities, including: © Her Majesty the Queen in Right of Canada, © Queen's Printer for Ontario. NAVTEQ and NAVTEQ on BOARD are trademarks of NAVTEQ. © 2009 Tele Atlas North America, Inc. All rights reserved. Tele Atlas North America are trademarks of Tele Atlas, Inc. © 2009 by Applied Geographic Systems. All rights reserved.